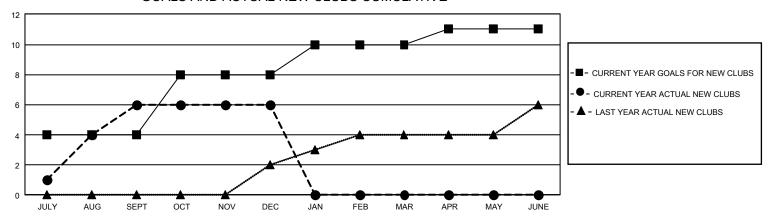

## GMT Constitutional Area 5 - E, Group P

REPORT DOES NOT INCLUDE CLUBS IN UNDISTRICTED AREAS.

| Clubs                 |               |           |               | Members               |                           |                         |                                                    |
|-----------------------|---------------|-----------|---------------|-----------------------|---------------------------|-------------------------|----------------------------------------------------|
| RESULTS FOR 2021-2022 |               |           |               | RESULTS FOR 2021-2022 |                           |                         |                                                    |
| QUARTER               | NEW CLUB GOAL | NEW CLUBS | DROPPED CLUBS | QUARTER M             | MEMBER GROWTH NET<br>GOAL | MEMBER GROWTH<br>ACTUAL | DROPPED MEMBERS<br>ACTUAL (including<br>transfers) |
| JULY/AUG/SEPT         | 12            | 6         | 1             | JULY/AUG/SEP          | T 130                     | 266                     | 115                                                |
| OCT/NOV/DEC           | 12            | 0         | 2             | OCT/NOV/DEC           | 155                       | 128                     | 363                                                |
| JAN/FEB/MAR           | 6             | 0         | 0             | JAN/FEB/MAR           | 95                        | 0                       | 0                                                  |
| APR/MAY/JUNE          | 3             | 0         | 0             | APR/MAY/JUNE          | 75                        | 0                       | 0                                                  |

## GOALS AND ACTUAL NEW CLUBS CUMULATIVE