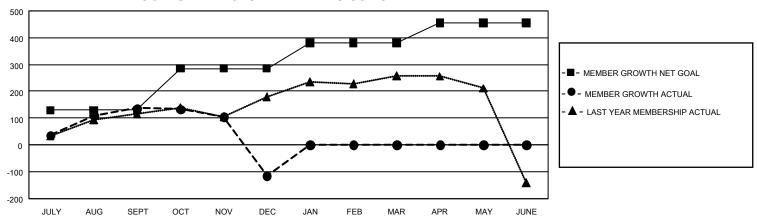

## GMT Constitutional Area 5 - E, Group P

REPORT DOES NOT INCLUDE CLUBS IN UNDISTRICTED AREAS.

| Clubs                 |               |           |               | Members               |                           |                         |                                                    |
|-----------------------|---------------|-----------|---------------|-----------------------|---------------------------|-------------------------|----------------------------------------------------|
| RESULTS FOR 2021-2022 |               |           |               | RESULTS FOR 2021-2022 |                           |                         |                                                    |
| QUARTER               | NEW CLUB GOAL | NEW CLUBS | DROPPED CLUBS | QUARTER M             | MEMBER GROWTH NET<br>GOAL | MEMBER GROWTH<br>ACTUAL | DROPPED MEMBERS<br>ACTUAL (including<br>transfers) |
| JULY/AUG/SEPT         | 12            | 6         | 1             | JULY/AUG/SEP          | T 130                     | 266                     | 115                                                |
| OCT/NOV/DEC           | 12            | 0         | 2             | OCT/NOV/DEC           | 155                       | 128                     | 363                                                |
| JAN/FEB/MAR           | 6             | 0         | 0             | JAN/FEB/MAR           | 95                        | 0                       | 0                                                  |
| APR/MAY/JUNE          | 3             | 0         | 0             | APR/MAY/JUNE          | 75                        | 0                       | 0                                                  |

## GOALS AND ACTUAL MEMBERS CUMULATIVE

| DROPPED CLUBS: 3 |     | 93 CLUBS OF 302 ADDED 1 OR<br>MORE NEW MEMBERS | GENDER DISTRIBUTION                 |                |  |
|------------------|-----|------------------------------------------------|-------------------------------------|----------------|--|
|                  |     | MORE NEW MEMBERS                               | MALE                                | 3,576 (50.58%) |  |
|                  |     |                                                | FEMALE                              | 3,494 (49.42%) |  |
| DROPPED MEMBERS  |     |                                                | NON BINARY                          | 0 (0.00%)      |  |
| DECEASED         | 27  |                                                | PREFER NOT TO ANSWER                | 0 (0.00%)      |  |
| CLUB CANCELLED   | 25  |                                                | TOTAL FAMILY UNIT MEMBERS 496       |                |  |
| OTHER            | 426 | CLICK HERE FOR                                 |                                     |                |  |
| TOTAL            | 478 | CUMULATIVE MEMBERSHIP  DATA                    | FAMILY MEMBERS PAYING HALF DUES 269 |                |  |